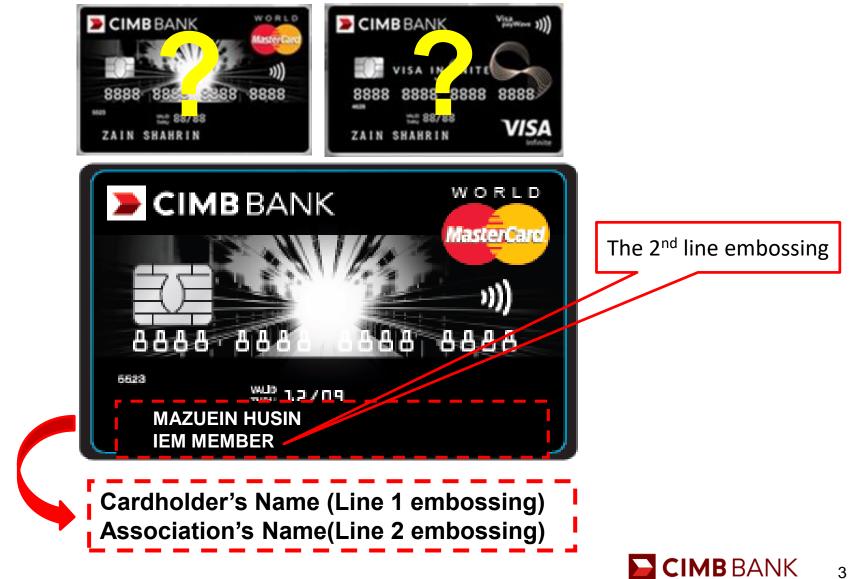

#### **CIMB Affinity Credit Card Features & Benefit**

CIMB Visa Infinite (Min Income : RM 150,000 per annum)

1. Complimentary Airport Lounge Access

2. Regional Fine Dining & Shopping Privileges

CIMB World MasterCard (Min Income : RM 100,000 per annum)

1. Regional Golf Privileges

2. RM1Mil Travel Insurance Coverage

3. Double Bonus Points for every RM1

#### CIMB Visa Platinum & Platinum MasterCard (Min Income : RM 24,000 per annum)

1. Pay with points

2. CIMB Shopping & Dining Privileges

3. Pay for your purchases with interest-free installment

4